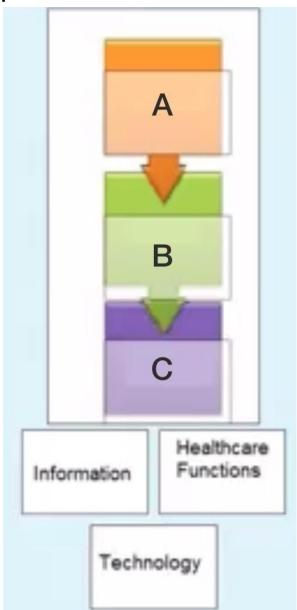

3-In the HIT block diagram put the following words in the suitable place:

**4-HIT stands for Health information Technology:** 

A-true

**B-false** 

### 5-Structured data are considered to be easy clinicians :

A-true

**B-false** 

| 1-B | 2-B | 3-A-information<br>B-technology<br>C-healthcare<br>functions |
|-----|-----|--------------------------------------------------------------|
| 4-A | 5-B |                                                              |