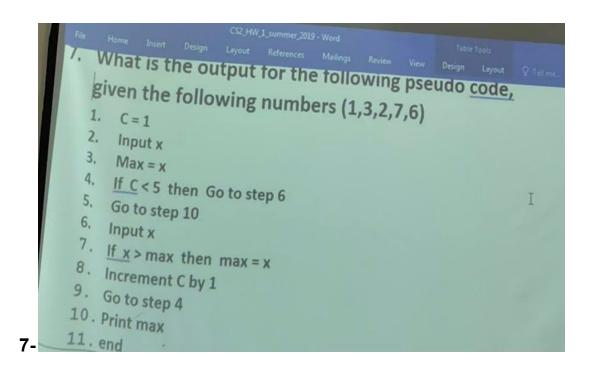

# **COMPUTER SKILLS**

#### -PROBLEM SOLVING:

**D-10** 



6-what is the result of the following expression:

X=4mod5\*(1^3-(2-1)\*2+7)/3<7

A-True

**B-false** 



**A-7** 

**B-14** 

C-6

| 1-B | 2-B | 3-B |
|-----|-----|-----|
| 4-B | 5-A | 6-A |
| 7-A |     |     |

## -HEALTH INFORMATICS:

1-Improve the physician productivity is considered a barrier to HIT:

**A-True** 

**B-False** 

2-Wisdom is defined as information that is justified to be considered True:

A-true B-false

3-In the HIT block diagram put the following words in the suitable place:



**4-HIT stands for Health information Technology:** 

A-true

**B-false** 

### 5-Structured data are considered to be easy clinicians :

A-true

**B-false** 

| 1-B | 2-B | 3-A-information<br>B-technology<br>C-healthcare<br>functions |
|-----|-----|--------------------------------------------------------------|
| 4-A | 5-B |                                                              |

#### No