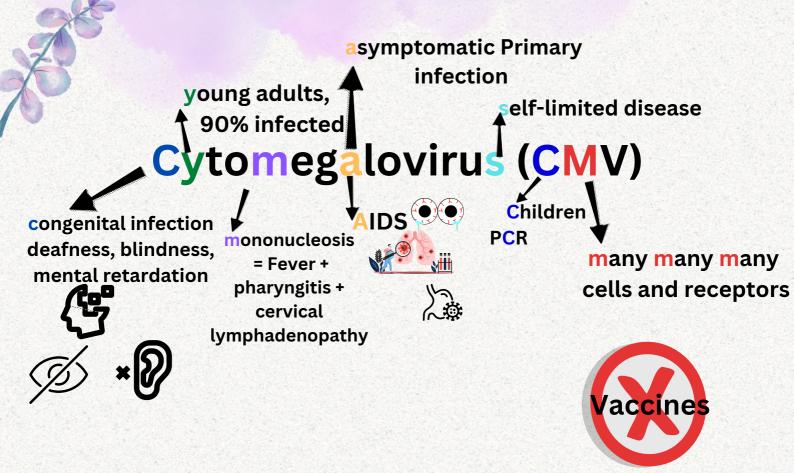

## **Enveloped with doublestranded DNA**

Herpesviruses Poxviridae Hepatitis B virus NON-Enveloped with double-stranded DNA

Polyomaviridae
Papillomaviridae (Human
papillomaviruses (HPV))
Adenoviridae

Single-stranded DNA, non-enveloped