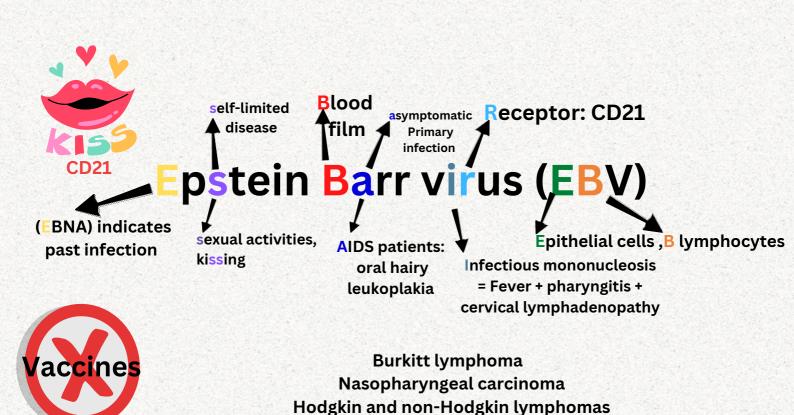

## **Enveloped with doublestranded DNA**

Herpesviruses Poxviridae Hepatitis B virus NON-Enveloped with double-stranded DNA

Polyomaviridae
Papillomaviridae (Human
papillomaviruses (HPV))
Adenoviridae

Single-stranded DNA, non-enveloped