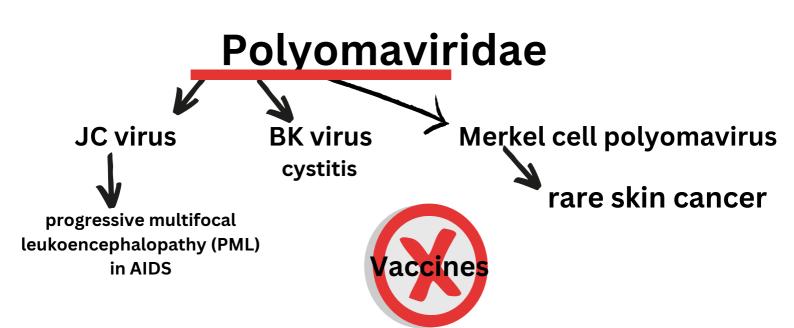

## **Enveloped with doublestranded DNA**

Herpesviruses Poxviridae Hepatitis B virus NON-Enveloped with double-stranded DNA

Polyomaviridae
Papillomaviridae (Human
papillomaviruses (HPV))
Adenoviridae

Single-stranded DNA, non-enveloped