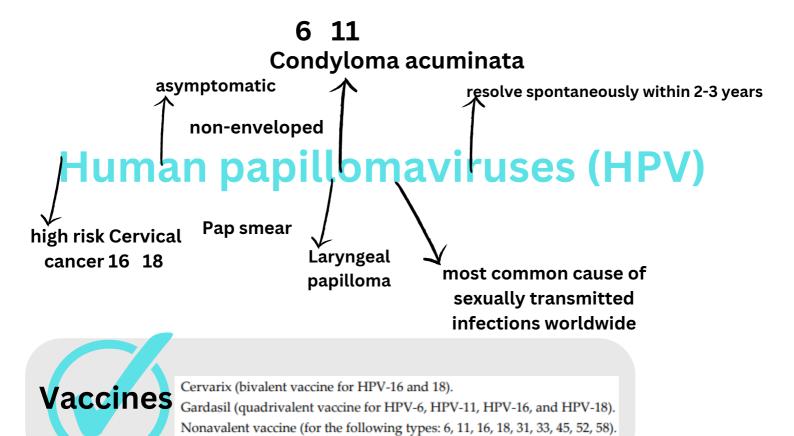

## **Enveloped with doublestranded DNA**

Herpesviruses Poxviridae Hepatitis B virus NON-Enveloped with double-stranded DNA

Polyomaviridae
Papillomaviridae (Human
papillomaviruses (HPV))
Adenoviridae

Single-stranded DNA, non-enveloped