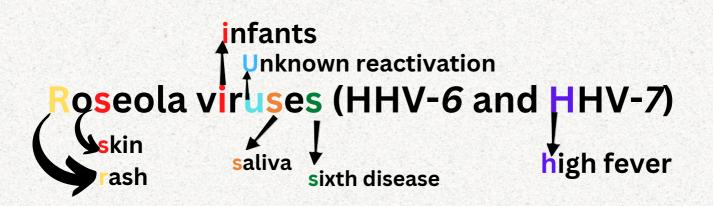

## **Enveloped with doublestranded DNA**

Herpesviruses Poxviridae Hepatitis B virus NON-Enveloped with double-stranded DNA

Polyomaviridae
Papillomaviridae (Human
papillomaviruses (HPV))
Adenoviridae

Single-stranded DNA, non-enveloped