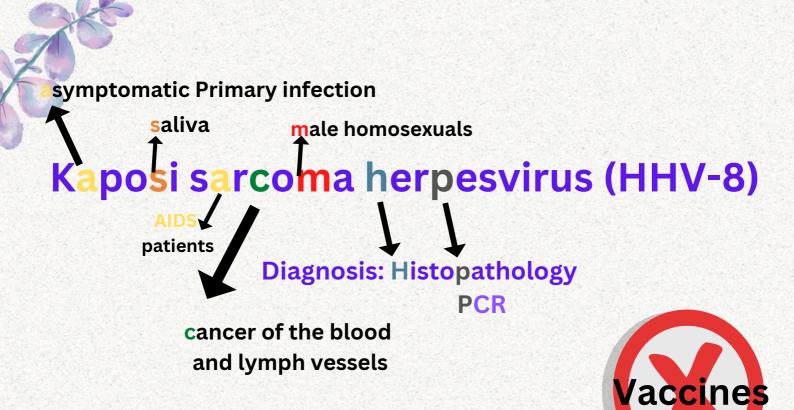

Gastric carcinoma

Orthomyxoviridae (Influenza viruses)

H1N1 Myalgia
H5N1 arthralgia
H3N2 Vaccines

Negative sense single-stranded RNA enveloped

2A, 2B

2A, 1B