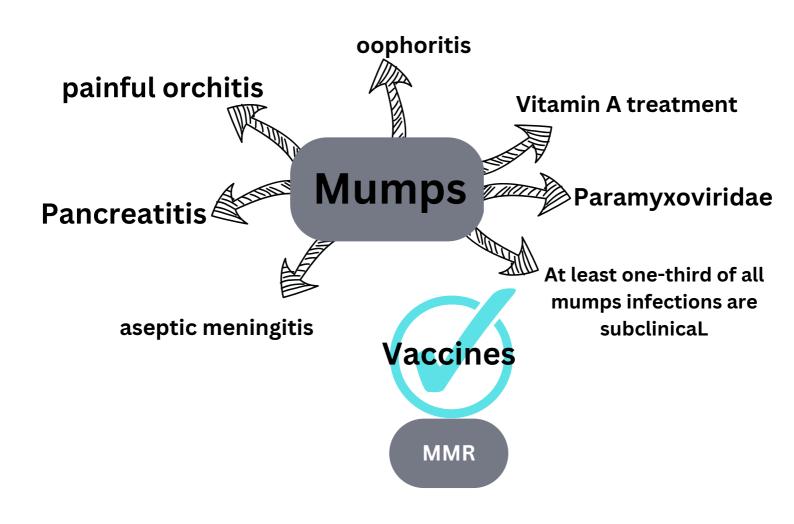

positive-sense single stranded RNA enveloped

Togaviridae Hepatitis C virus Coronaviridae

negative-sense single stranded RNA enveloped

Rabies
Hepatitis D virus
Orthomyxoviridae (Influenza
viruses)
Paramyxoviridae (MM)