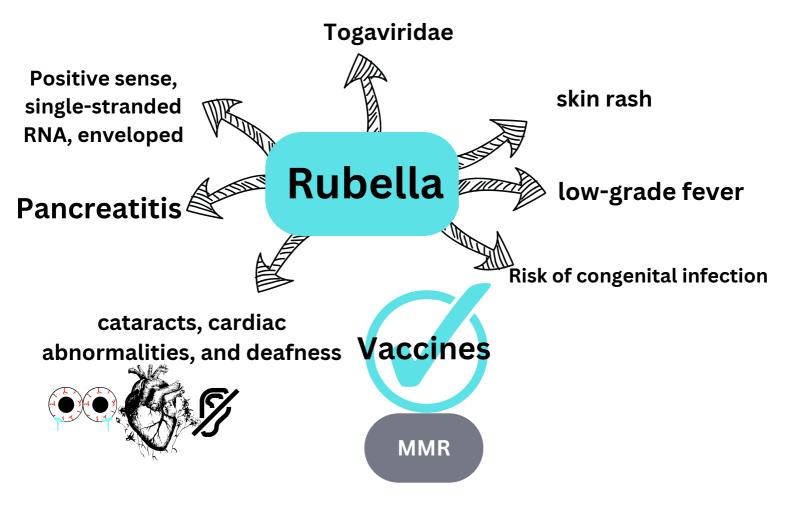

positive-sense single stranded RNA enveloped

Togaviridae Hepatitis C virus Coronaviridae

negative-sense single stranded RNA enveloped

Rabies
Hepatitis D virus
Orthomyxoviridae (Influenza
viruses)
Paramyxoviridae (MM)