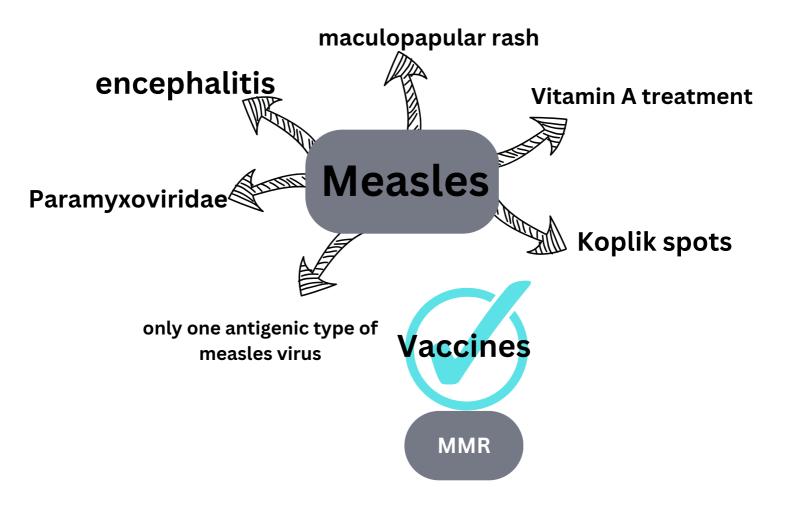

positive-sense single stranded RNA enveloped

Togaviridae Hepatitis C virus Coronaviridae

negative-sense single stranded RNA enveloped

Rabies
Hepatitis D virus
Orthomyxoviridae (Influenza
viruses)
Paramyxoviridae (MM)