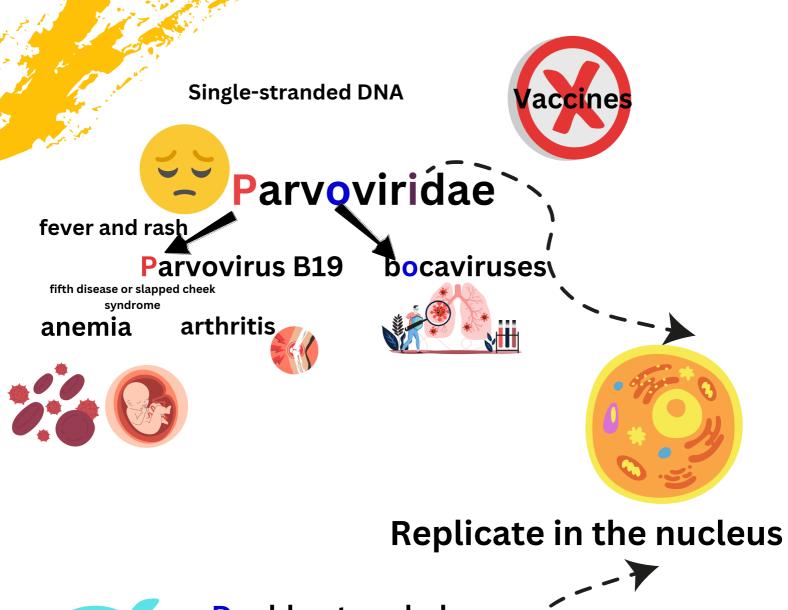

Parvoviridae: Parvovirus B19 bocaviruses double-stranded non-enveloped RNA

**Rotavirus** 

positive-sense single stranded RNA non-enveloped

Rhinoviruses
Enteroviruses
Hepatitis A , E virus
Norovirus
Astrovirus
Sapovirus