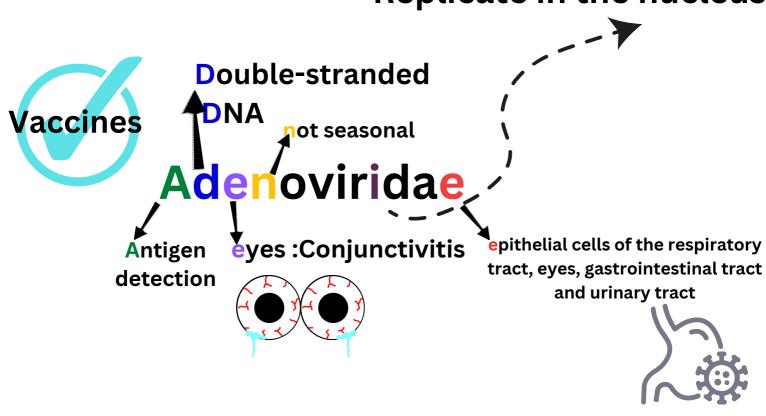

## **Enveloped with doublestranded DNA**

Herpesviruses Poxviridae Hepatitis B virus NON-Enveloped with double-stranded DNA

Polyomaviridae
Papillomaviridae (Human
papillomaviruses (HPV))
Adenoviridae

Single-stranded DNA, non-enveloped