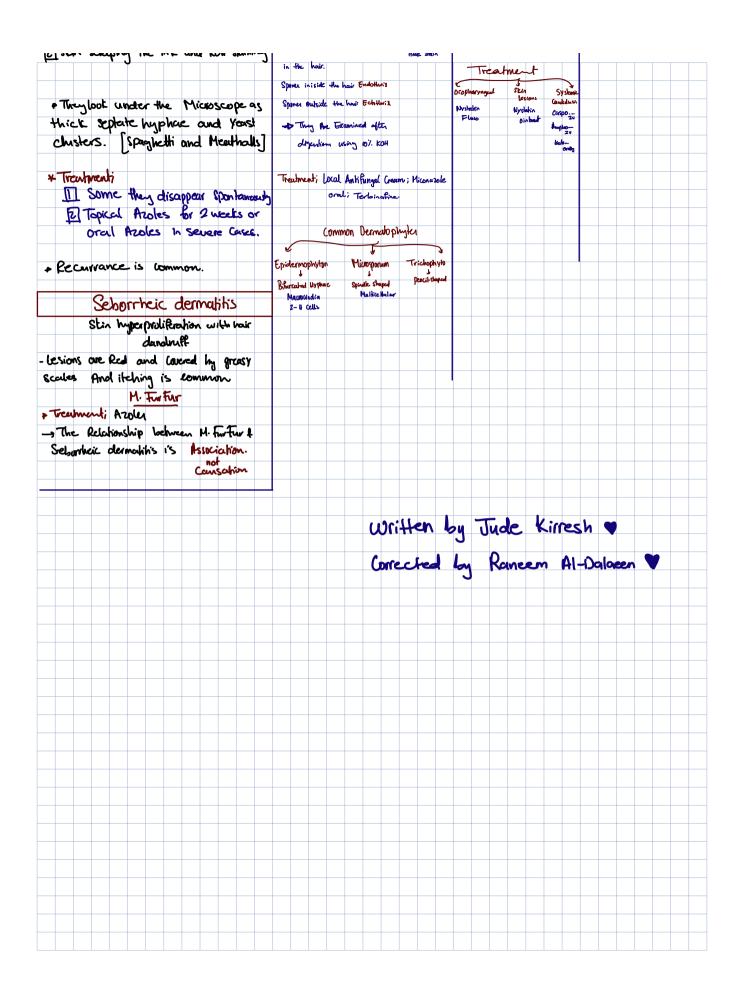

|          |       |              |               |            |               |              |          |                  |         | _ (      | Kt         | er   | mye            | lih      | <b>&lt;-</b> |            |          |       |       |            |            |      |      |          |      |            |          |      |      | _    |
|----------|-------|--------------|---------------|------------|---------------|--------------|----------|------------------|---------|----------|------------|------|----------------|----------|--------------|------------|----------|-------|-------|------------|------------|------|------|----------|------|------------|----------|------|------|------|
|          |       |              |               |            |               |              |          |                  |         |          |            |      | . ,, ,         |          |              |            |          |       |       |            |            |      |      |          |      |            |          |      |      |      |
|          |       |              |               |            |               |              |          | _ ;              | i-Pe    | حلاز     | sn i.      | Ni   | مادنم          | þø,      | re_          |            |          |       |       |            |            |      |      |          |      |            |          |      |      |      |
|          |       |              |               |            |               |              |          |                  |         |          |            |      |                |          |              |            |          |       |       |            |            |      |      |          |      |            |          |      |      |      |
|          | Cl    | am;          | Fiec          | <b>∤</b> ; | $\mathcal{D}$ | M            | echo     | ınism            | ન       | inf      | كحطأ       | ion  |                |          |              |            |          | ſ     | દો    | du         | val        | ion  | -ტ∵  | rlne     | n_   |            |          |      |      |      |
|          |       |              |               |            |               |              |          | neom             |         |          |            |      |                |          |              |            |          |       |       |            |            |      | Ci   |          |      |            |          |      |      |      |
|          |       |              |               |            |               |              |          |                  |         |          |            |      |                |          |              |            |          |       |       |            |            |      |      |          |      |            |          |      |      | _    |
|          | A.    | 4            |               |            | C-            |              | 1 -      | . 1              |         | L        |            |      |                |          |              |            |          |       |       |            |            |      |      |          |      |            |          |      |      | _    |
|          | TW    | رامر         | 5             |            | 20            | KAI          | aa       | ys t             | D W     | EL.      | -\$        |      |                |          |              |            |          |       |       |            |            |      |      |          |      |            |          |      |      | _    |
|          |       |              |               |            |               |              |          |                  |         |          |            |      |                |          |              |            |          |       |       |            |            |      |      |          |      |            |          |      |      |      |
| C        | (AVO) | ۱iC          | ĊS.           | tan        | weli          | tt. I        | tall o   | مصر الاب         | ٦ ر     | n f      | me         | 2006 | : d            | de       | ad l         | 301/4      | 2 ( 9    | e oue | بيهاد | J 6        | <u>Ω</u> i | へしと  | JWC  | ruw      |      | (          | 3        | Ron  | e la | یکار |
|          |       |              |               |            | σ,            |              |          |                  |         |          |            |      | - 0            |          |              |            |          | 7,    | 3,    | )          |            |      |      |          |      |            |          |      |      |      |
|          |       |              |               |            |               |              |          |                  |         |          |            |      |                |          |              |            |          |       |       |            |            |      |      |          |      |            |          |      |      |      |
| /        |       | $\checkmark$ |               | <b>\</b>   |               | $\checkmark$ | 4.       | $\searrow$       |         |          |            |      |                | _        |              |            |          |       |       |            |            |      |      |          |      |            |          |      |      |      |
| ( '      | N     | on           | nem           | atog       | erec          | rus          | ostec    | mye              | litis   | }        |            | -    | <b>⇒</b>       | Re       | Non          | 4          | Con      | tage  | OW    | sp         | rea        | 4    | 4    | inge     | chie | w          | to       | bon  | e    |      |
| Y        |       |              |               |            |               |              |          |                  |         |          | TO         | m    | adje           | ace:     | YF 9         | અ          | + 1      | issn  | e l   | . j        | oint       | S    | OK   | <u> </u> | Vi   | a c        | lice     | 1    |      |      |
| -        | 0.    |              |               | . 1        | ノ\<br>        |              | <u>ر</u> | 1                |         |          | ino        | مع   | Jalion         |          | Bin          | احد        | hian     | +     | 0     | 44         | h          | ne.  | _    |          |      |            |          |      |      |      |
| <u>'</u> | 1400  | gmi          | CO            | May        | 1 M           | ONON         | nvar     | bid              |         |          |            |      |                |          |              |            |          |       |       |            |            |      |      |          |      |            |          |      |      | _    |
| 1        | عآد   | ممل          | مامر          | ~ (1)      |               | פאו וני      | AC . /e  | -va)al           | -16e (- | ر<br>ارج |            |      | ,              |          | Λ 0          | 16         |          |       |       |            |            |      |      |          |      |            | <u> </u> |      |      |      |
|          | 113   | ichi         | A) A          | ULD        | us t          |              | 45/4     | zegule<br>zegule | العد    | ci       |            |      | Younge         | 1        | HOUN         | *12        | -        | vou   | hen   | rato       | gene       | 20UA | _ O  | teon     | ngel | iTm        | 0        | Cur  | S    |      |
|          |       |              |               |            |               |              |          | <u>cill</u> i    |         |          |            | - /  |                |          |              |            |          | ₹~ 4  | tre   | ×          | SOUN       | 2.   | B    | Ira      | Mmc  | N 0        | _<br>_ & | ريهم |      |      |
|          |       |              | 700           | ,,C (      | giai          | ۳۰۳          | 7 7 300  | <u> </u>         |         |          |            |      |                |          |              |            |          |       |       |            |            |      |      |          |      |            |          |      |      |      |
|          |       |              |               |            |               |              |          |                  |         | -        |            |      | older          | Adl      | tti.         | <b>-</b> 8 | $\alpha$ | cu    | rs    | dı         | عد         | ю    | SD   | rea      | d o  | A          | inle     | chie | ~    |      |
|          |       |              |               |            |               |              |          |                  |         |          |            |      | older          |          |              |            | Ь        | her   | ne    | Fn         | Sm.        | od!  | acev | J        | Co   | Ht         | im       | us   |      |      |
|          |       |              | $\rightarrow$ |            |               |              |          |                  |         |          |            |      |                |          |              |            | $\perp$  |       |       |            |            |      | '    |          |      |            |          |      |      |      |
| (        | •     | Υ            |               |            |               |              |          |                  | 1       |          |            |      | <b>.</b>       |          |              |            |          |       |       |            |            |      |      |          |      |            |          |      |      |      |
| +        |       | Her          | nat           | vge        | reor          | ч            | oetc     | Smy              | jeli    | μZ       |            | )=   | 17 M;          | LIDE     | rojan        | iLM        | 15 4     | hat   | S     | 20         | +          | he   | 90   | ne       | - ;, | 4          | he       | حطا  | وم،  | _    |
|          |       |              |               |            | $\overline{}$ |              |          |                  |         |          | 5          |      | 40 B           | acle     | remi         | ion.       | ( b      | ecuu  | se    | -          | )¥         | ba   | reci | q<br>• b | iv   | بعادر<br>ر |          |      |      |      |
|          | p     | ۱n           | \Uv           | viC1       | do            | الص          |          |                  |         |          |            |      |                |          |              |            |          |       |       |            |            |      | -    | rue      | rem  | М_         |          |      |      |      |
| 1        | '     |              |               |            |               |              |          |                  |         |          |            |      |                |          |              |            |          |       |       |            |            |      |      |          |      |            |          |      |      |      |
| L        | 75    | 2. CM        | ure           | us,        | , fle         | ruhic        | gro      | m E              | ) ((    | zls      | ١,         |      | M              | fzo      | ω            | m          | mor      | Ro    | rm    | a          | h 0        | ste  | DM   | ₁લ       | hs   | . 1        |          |      |      |      |
|          | ,     |              |               |            |               |              |          |                  |         |          | '          |      | <u>i</u> m     | art      | λ            | ٤          | Chi      | Ada   | en    |            | V          |      |      | U        |      |            |          |      |      |      |
|          |       |              |               |            |               |              |          |                  |         |          |            |      |                | V        |              |            |          |       |       |            |            |      |      |          |      |            |          |      |      |      |
|          |       |              |               |            | r teh         | ral          | osta     | omye             | lihi    |          | <b>5</b> # | 2    | most           | W        | mm           | m          | Foc o    | n =   | в     | Hen        | rahi       | ge   | reor | м        | ost  | om         | zel      | ihs. |      |      |
|          | 7     | 50           | yes           | λζ         |               |              |          |                  |         |          |            |      |                |          |              |            |          |       |       |            |            |      |      |          |      |            |          |      |      | _    |
|          |       |              |               |            | م.۱.۵         | ۱م.          |          | BC1              |         | 10.      | ik:        |      | due            | <b>p</b> | م            | ر ا<br>د   | المرا    | •     |       | L          | 1          | ٠,١  |      | 1_       |      | 1          |          | 100  |      | _    |
|          |       |              |               | ((         | NOCA          | run (        | m        | OPU              | COM     | તુઘ      | ZIIX       |      | <del>lue</del> |          |              |            |          |       |       |            |            |      |      |          |      | 700        | ×ci      | Ui   |      | _    |
|          |       |              |               |            |               |              |          |                  |         |          |            | 1    | od n           | ייכ      |              | M          | ''^g     | 1,    | yu    | 3 <b>%</b> | 201        | C/C  | mic  | 21 S.    | -    |            |          |      |      |      |
|          |       |              |               |            |               |              |          |                  |         |          |            |      |                |          |              |            |          |       |       |            |            |      |      |          |      |            |          |      |      |      |
|          |       |              |               |            |               |              |          |                  |         |          |            |      |                |          |              |            |          |       |       |            |            |      |      |          |      |            |          |      |      |      |
|          |       |              |               |            |               |              |          |                  |         |          |            |      |                |          |              |            |          |       |       |            |            |      |      |          |      |            |          |      |      |      |
|          |       |              |               |            |               |              |          |                  |         |          |            |      |                |          |              |            |          |       |       |            |            |      |      |          |      |            |          |      |      |      |
|          |       |              |               |            |               |              |          |                  |         |          |            |      |                |          |              |            |          |       |       |            |            |      |      |          |      |            |          |      |      |      |
|          |       |              |               |            |               |              |          |                  |         |          |            |      |                |          |              |            |          |       |       |            |            |      |      | 1        | 1    |            |          | r 1  |      |      |