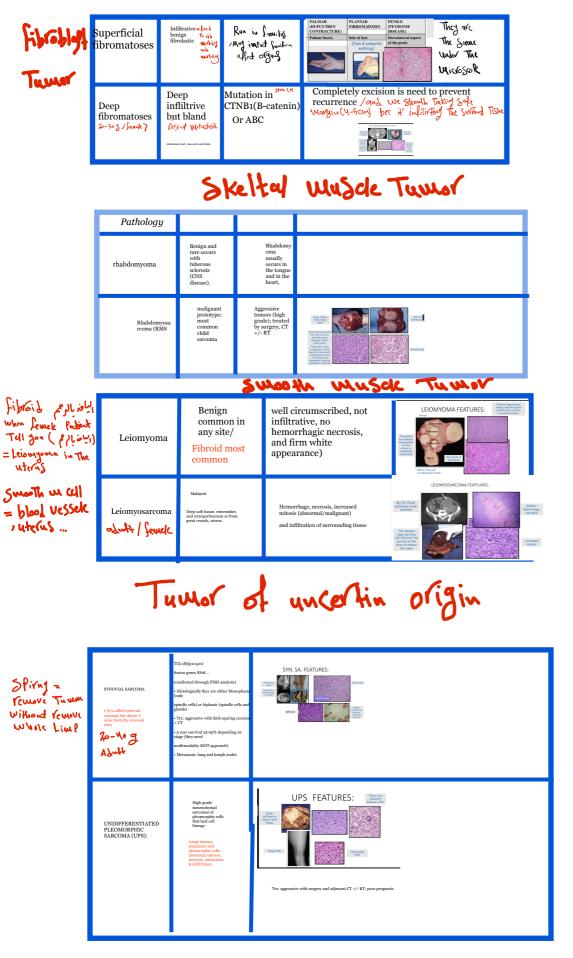

|
| Fibrosarcomes       | Malignant<br>(superficial<br>cutaneous tumor                            | Bigger and quickly discover<br>bec it superficial we can fee<br>them |                        | A storiform cartwheel or<br>Montect partien is a sign in<br>histophology which consist<br>of spindle cells with<br>elongated multi-additing<br>from a center point.<br>Fibrosarcoma<br>Used a state of the story of the story<br>SCH (S, Markov C, S, Markov C, |