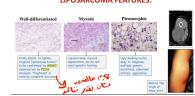

Soft Hissue Tumos  $\bigcirc$ ADIPOSE TISSUE TUMORS: LIPOSARCOMA (Malignant) Most common sarcomas in adults. >50 years Most common locations Extremities and retroperitoneum LIPOMA (Benign) ulated, su Mature fat cells, Shiny yello 3 types: 12) Treatment: excision lipoma but wi They are palpable, superficial, small. m in Size MDM2 tests are still carried out to ma sure that the tumor is not malignant Myxoid, t(12,16) easy to Pleomorphic (aggress under LM • Large, metastatic, fatal, deep LIPOMA PATHOLOGIC FEATURES: LIPOSARCOMA FEATURES: