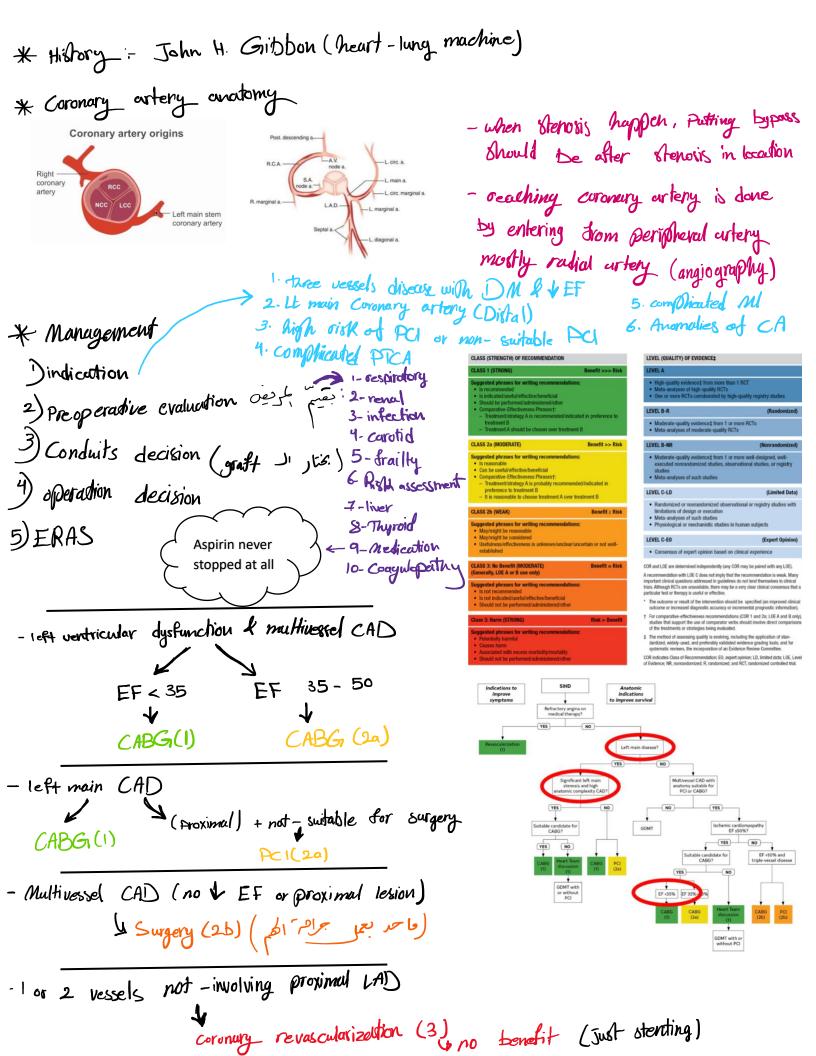

| -DM Patients benefit with surgery more than PCI                                                                  |
|------------------------------------------------------------------------------------------------------------------|
| - if the case troutment become unclear, the heart team should make a decision regarding                          |
| to: - 1) coronary anatomy 3) Procedural factors                                                                  |
| 2) Co marbidities 4) Patient factors                                                                             |
| * Conduits decision -> choosing The graft to do The byputs                                                       |
| earteries better Than veins arteria: Ven second chan & less mortality rate                                       |
| -BIMA is The best choice - LIMA (mostly) - GISV (mostly) - SISV                                                  |
| (LIMI & RIMA) - RA - Arm V GEA                                                                                   |
| But The risk of infection — IEA increases 2-4% specially in                                                      |
| DM, smokers & obese patients                                                                                     |
| - (MA is a must (mainly left) Then to second graft use radial artery                                             |
| - venous graft put in an appointe-direction due to its value of such stay to 10 years but easier to deal with :: |
| -conduits combination mostly use: 2 veins & LIMA                                                                 |
| * ERAS: ) Preoperative                                                                                           |
| 2) intra 1  SO, NO UTI, D-D interaction, DVT.                                                                    |
| * surgical techniques mostly sternotomy, then put the proximal part of vessel                                    |
| an contra to the district that the stendar is with                                                               |
| while The heart is beating, we don't a star fish device & Octopus device over The coronary                       |
| assest The heart here on The apex of The heart to move it easily                                                 |
| Take home messages:                                                                                              |
| Zif optimal treatment strategy is unclear, heart team approach is recommended                                    |
| 3 Left main disease -> surgical revascularization                                                                |
| 4 Radial aftery is preffered to the use of suphenous vein in surgical revascularization                          |
| 50M & triple-vessels disease should treated with surgical revascularization                                      |