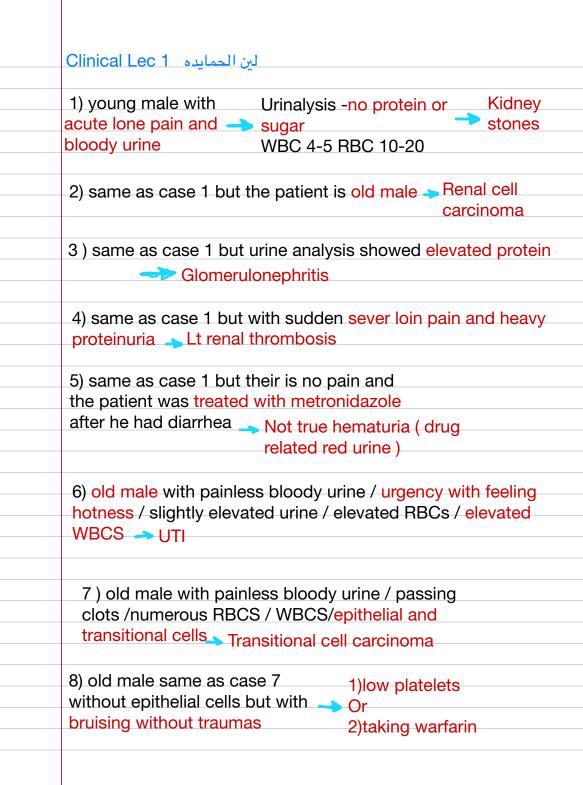

|    | 9)Young lady (13 years) with back pain and attacks of         |
|----|---------------------------------------------------------------|
|    | hematuria Her first                                           |
|    | menses                                                        |
|    |                                                               |
| 1  | 0) 30 years female with generalized pain / arthlagia / rash / |
| s١ | welled ankles / elevated urine SLE and lupus nephritis        |
| _  |                                                               |
| 1  | 1) same as case 10 but old lady and she has cough plus        |
|    | previously mentioned symptoms (case 10) -> Vasculitis         |
| ۲  |                                                               |
| 4  | 0) ald lad